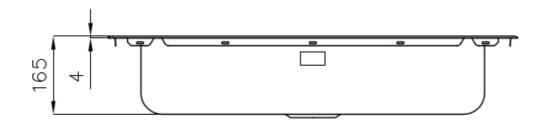

# **DETAILS**

| Edge/Installation Type | Flat Edge                                                       |
|------------------------|-----------------------------------------------------------------|
| Finish                 | Foster brushed                                                  |
| Material               | AISI 304 stainless steel                                        |
| Texture                | Foster brushed                                                  |
| Base                   | 80 cm                                                           |
| Dimensions             | 865 x 505 mm                                                    |
| Standard fittings      | Fixing hooks, gasket, drain, overflow and siphon, boxed packing |
| Mixer holes            | 1 standard hole - 2nd and 3rd on request                        |
| Built-in hole          | 840 x 480 mm                                                    |
|                        |                                                                 |

### **TECHNICAL DATA**