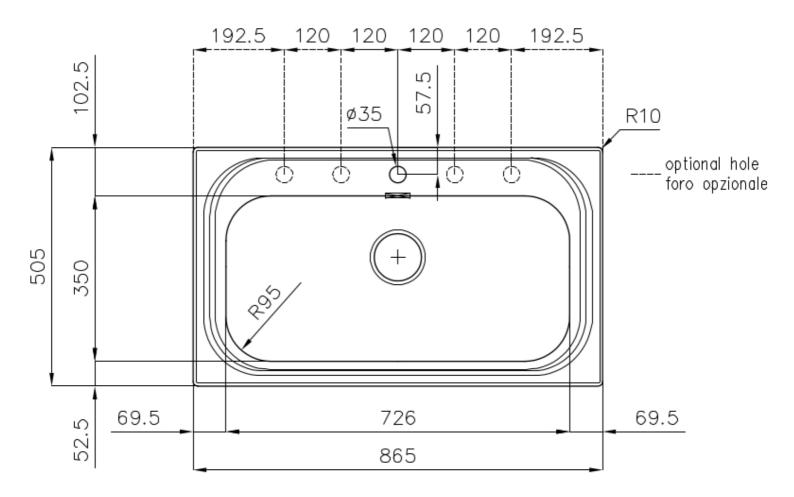

# **DETAILS**

| Edge/Installation Type | Flat Edge                                                       |
|------------------------|-----------------------------------------------------------------|
| Finish                 | Foster brushed                                                  |
| Material               | AISI 304 stainless steel                                        |
| Texture                | Foster brushed                                                  |
| Base                   | 80 cm                                                           |
| Dimensions             | 865 x 505 mm                                                    |
| Standard fittings      | Fixing hooks, gasket, drain, overflow and siphon, boxed packing |
| Mixer holes            | 1 standard hole - 2nd and 3rd on request                        |
| Built-in hole          | 840 x 480 mm                                                    |
|                        |                                                                 |

| Drainer                   | No                                                                                                                                                                                                                                                     |
|---------------------------|--------------------------------------------------------------------------------------------------------------------------------------------------------------------------------------------------------------------------------------------------------|
| Width                     | 86 cm                                                                                                                                                                                                                                                  |
| Bowl dimension            | 726 x 350 mm                                                                                                                                                                                                                                           |
| Number of bowls           | 1 bowl                                                                                                                                                                                                                                                 |
| Waste fitting             | 3,5" drain                                                                                                                                                                                                                                             |
| FEATURES                  |                                                                                                                                                                                                                                                        |
| 2nd / 3rd hole availaible | The sink can be customized with the execution on request of additional holes, usable for double-hole mixers, for remote controlled drains or for the installation of soap dispensers. The positions are marked on the drawings with dotted line holes. |
| Added value               | Foster uses steel thicknesses higher than those used on average by other manufacturers. This is how, thanks to our long experience, we know how to make sinks of superior quality and with a better resistance to aging.                               |
| Basket 3,5" waste fitting | The drain is equipped with a large 3.5" drain, with the practical basket cap that prevents the discharge of solid parts.                                                                                                                               |

### **TECHNICAL DATA**