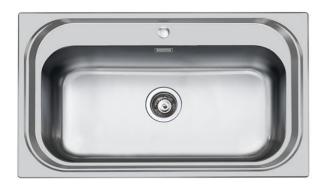

# Single tank sink S1000

Kitchen Sinks Code: 1180 150

# **DETAILS**

| Edge/Installation Type | Flat Edge                                                       |
|------------------------|-----------------------------------------------------------------|
| Finish                 | Foster brushed                                                  |
| Material               | AISI 304 stainless steel                                        |
| Texture                | Foster brushed                                                  |
| Base                   | 80 cm                                                           |
| Dimensions             | 865 x 505 mm                                                    |
| Standard fittings      | Fixing hooks, gasket, drain, overflow and siphon, boxed packing |
| Mixer holes            | 1 standard hole - 2nd and 3rd on request                        |
| Built-in hole          | 840 x 480 mm                                                    |
|                        |                                                                 |

| Drainer                   | No                                                                                                                                                                                                                                                     |
|---------------------------|--------------------------------------------------------------------------------------------------------------------------------------------------------------------------------------------------------------------------------------------------------|
| Width                     | 86 cm                                                                                                                                                                                                                                                  |
| Bowl dimension            | 726 x 350 mm                                                                                                                                                                                                                                           |
| Number of bowls           | 1 bowl                                                                                                                                                                                                                                                 |
| Waste fitting             | 3,5" drain                                                                                                                                                                                                                                             |
| FEATURES                  |                                                                                                                                                                                                                                                        |
| 2nd / 3rd hole availaible | The sink can be customized with the execution on request of additional holes, usable for double-hole mixers, for remote controlled drains or for the installation of soap dispensers. The positions are marked on the drawings with dotted line holes. |
| Added value               | Foster uses steel thicknesses higher than those used on average by other manufacturers. This is how, thanks to our long experience, we know how to make sinks of superior quality and with a better resistance to aging.                               |
| Basket 3,5" waste fitting | The drain is equipped with a large 3.5" drain, with the practical basket cap that prevents the discharge of solid parts.                                                                                                                               |